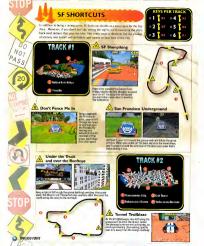

#### SAN FRANCISCO RUSH

### DAREDEVIL STUNT COURSES

SF Ruth may be a road race, but arreal starts tare. Inflation courses. History in Tracks 2 and 6 are. do play a blamp-sized role in game play. To test some start areas where you can show oil your

your daredevil abilities, the game offers a couple reckless driving

#### 360' OF SAN FRANCISCO

To beam number on the loon the John in Truck 7 drive in the left lane dispush the cories after passing the checkpoint on the freeway overpass. If you maintain a speed of around 120 mah, you should be able to clear the sen in the burker to much the saint track.

tamade entonce, turn right at the chickhill saward the ocean, sering the concrete

#### LOOP-THE-LOOP

fluid up your speed as you drive through the entrance turnel of Track \$1s start course. At the other end of the turnel, you'll climb a ramp that leads to a loop-the-loop track, and, with enough speed, you'll be able to do a

## A FIFRY FINISH

In real life, when your car explodes, it means you've either cut of the race or warfor drawn a Data. St Bush allows are to not the malitic own on record with the "Double" notion. You serve that a Posts, but subset you arrive to the cotion, any car flut englades will automatically be out of the competition, Ideally, the seven other races could wipe out, leaving you all by your lonesome to brush the race. That is, if you spenchow survivo. Play it safe by avoiding shortcuts in this mode.